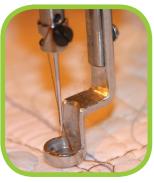

The Fun Quilter utilizes the same sewing apparatus as our world famous Pro and NV commercial longarm quilting machines.



**Intellistitch Equalizer** 



**Round Foot For Ruler Guides** 

- 17", 20" or 23" throat depth, with 8" of inside height.
- Weighs only 34 to 39 pounds depending on model.
- Front handles for custom quilting.
- Rear handles and pointer for pantograph quilting.
- Select stitch regulator or standard speed mode with sewing speeds up to 2500 stitches per minute.
- Round hopping foot for using rulers and templates.
- Convenient front and rear hand wheels.
- Fluorescent light above the needle.
- Light weight machine body with walls constructed of strong solid aluminum.
- Complete systems include frame and accessories.
- Custom built, individually, by skilled craftsmen at the Nolting manufacturing facility in Hiawatha, Iowa.

# **L**OUTING®



#### **NEEDLE BUTTON**

The Needle up/down button is great for basting, bringing