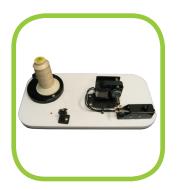

y 8 hours of continuous use. No oil reservoirs or complex places to access.

#### THREAD PATH

Obvious thread path and tension device help you achieve your desired stitch quality.

#### 12" FLORESCENT LIGHT

Light the work area perfectly. Switch out and insert a black light when needed.

#### **HOPPING FOOT ASSEMBLY**

Just right for rulers and guides.

## **ASK ABOUT OUR COMPLETE PACKAGES AND OPTIONS**

Complete packages include machine, frame, needles, bobbins, bobbin winder, oil, patterns, clamps, leaders, product manuals, and 5-year warranty. Additionally, Nolting offers exceptional services such as delivery, package installations, and superior professional training. Fun Quilters are designed to work on most frames. Ask your Nolting representative if we have a size to fit your frame.



**Bobbin Winder** 



Popular "L" bobbin



**Nolting Commercial Steel Frame** 

### **NOLTING AREA DEALER:**

1105 Hawkeye Dr. • Hiawatha, Iowa 52233

**Phone:** (319) 378-0999 Email: nolting@nolting.com

www.nolting.com