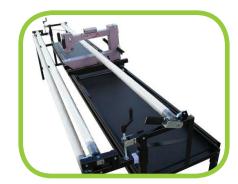

rs or complex places to access.

#### THREAD PATH

Obvious thread path and tension device help you achieve your desired stitch quality.

#### 12" FLORESCENT LIGHT

Light the work area perfectly. Switch out and insert a black light when needed.

#### **HOPPING FOOT ASSEMBLY**

Just right for rulers and guides.

## **ASK ABOUT OUR COMPLETE PACKAGES AND OPTIONS**

Complete packages include machine, frame, needles, bobbins, bobbin winder, oil, patterns, clamps, leaders, product manuals, and 5-year warranty. Additionally, Nolting offers exceptional services such as delivery, package installations, and superior professional training. Fun Quilters are designed to work on most frames. Ask your Nolting representative if we have a size to fit your frame.



**Bobbin Winder** 



Popular "L" bobbin



**Nolting Commercial Steel Frame** 

### **NOLTING AREA DEALER:**

1105 Hawkeye Dr. • Hiawatha, Iowa 52233

**Phone:** (319) 378-0999 Email: nolting@nolting.com

www.nolting.com