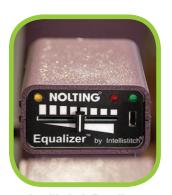

The Fun Quilter utilizes the same sewing apparatus as our world famous Pro and NV commercial longarm quilting machines.

**Intellistitch Equalizer** 

**Round Foot For Ruler Guides** 

- 17", 20" or 23" throat depth, with 8" of inside height.
- Weighs only 34 to 39 pounds depending on model.
- Front handles for custom quilting.
- Rear handles and pointer for pantograph quilting.
- Select stitch regulator or standard speed mode with sewing speeds up to 2500 stitches per minute.
- Round hopping foot for using rulers and templates.
- Convenient front and rear hand wheels.
- Fluorescent light above the needle.
- Light weight machine body with walls constructed of strong solid aluminum.
- Complete systems include frame and accessories.
- Custom built, individually, by skilled craftsmen at the Nolting manufacturing facility in Hiawatha, Iowa.