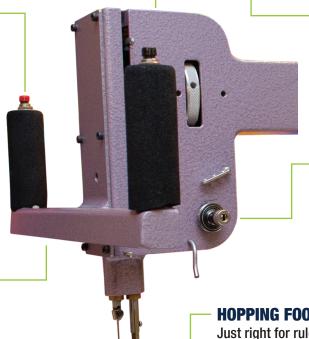

inside height.
- Weighs only 34 to 39 pounds depending on model.
- Front handles for custom quilting.
- Rear handles and pointer for pantograph quilting.
- Select stitch regulator or standard speed mode with sewing speeds up to 2500 stitches per minute.
- Round hopping foot for using rulers and templates.
- Convenient front and rear hand wheels.
- Fluorescent light above the needle.
- Light weight machine body with walls constructed of strong solid aluminum.
- Complete systems include frame and accessories.
- Custom built, individually, by skilled craftsmen at the Nolting manufacturing facility in Hiawatha, Iowa.

# **L**OUTING®



#### **NEEDLE BUTTON**

The Needle up/down button is great for basting, bringing up bobbin thread or locking stitches at the beginning or end of your design.



#### **LOW MAINTENANCE**

Only 1 drop of oil every 8 hours of continuous use. No oil reservoirs or complex places to access.

#### THREAD PATH

Obvious thread path and tension device help you achieve your desired stitch quality.

#### 12" FLORESCENT LIGHT

Light the work area perfectly. Switch out and insert a black light when needed.

#### **HOPPING FOOT ASSEMBLY**

Just right for rulers and guides.

## **ASK ABOUT OUR COMPLETE PACKAGES AND OPTIONS**

Complete packages include machine, frame, needles, bobbins, bobbin winder, oil, patterns, clamps, leaders, product manuals, and 5-year warranty. Additionally, Nolting offers exceptional services such as delivery, package installations, and superior professional training. Fun Quilters are designed to work on most frames. Ask your Nolting re