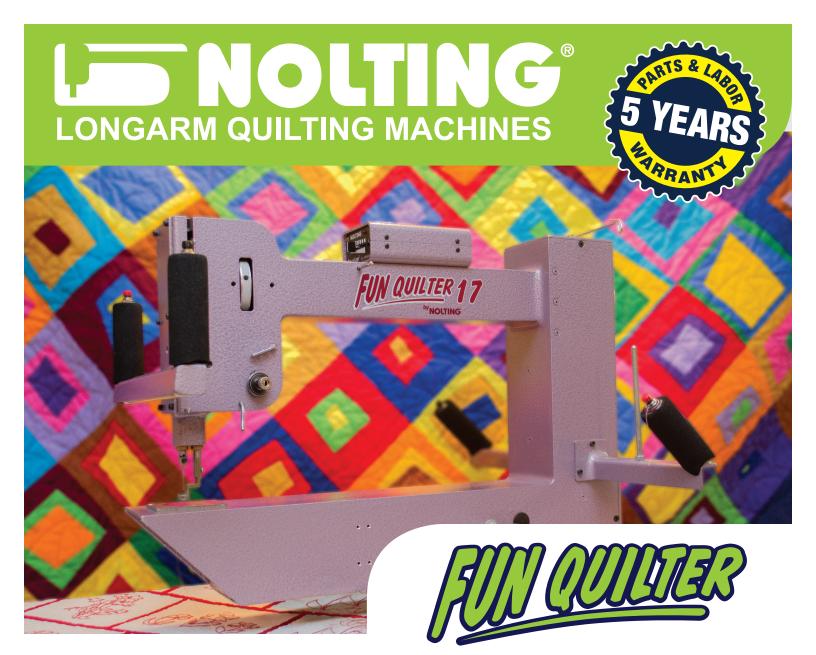

The Fun Quilter utilizes the same sewing apparatus as our world famous Pro and NV commercial longarm quilting machines.

**Intellistitch Equalizer** 

**Round Foot For Ruler Guides** 

- 17", 20" or 23" throat depth, with 8" of inside height.
- Weighs only 34 to 39 pounds depending on model.
- Front handles for custom quilting.
- Rear handles and pointer for pantograph quilting.
- Select stitch regulator or standard speed mode with sewing speeds up to 2500 stitches per minute.
- Round hopping foot for using rulers and templates.
- Convenient front and rear hand wheels.
- Fluorescent light above the needle.
- Light weight machine body with walls constructed of strong solid aluminum.
- Complete systems include frame and accessories.
- Custom built, individually, by skilled craftsmen at the Nolting manufacturing facility in Hiawatha, Iowa.

## **ASK ABOUT OUR COMPLETE PACKAGES AND OPTIONS**

Complete packages include machine, frame, needles, bobbins, bobbin winder, oil, patterns, clamps, leaders, product manuals, and 5-year warranty. Additionally, Nolting offers exceptional services such as delivery, package installations, and superior professional training. Fun Quilters are designed to work on most frames. Ask your Nolting representative if we have a size to fit your frame.